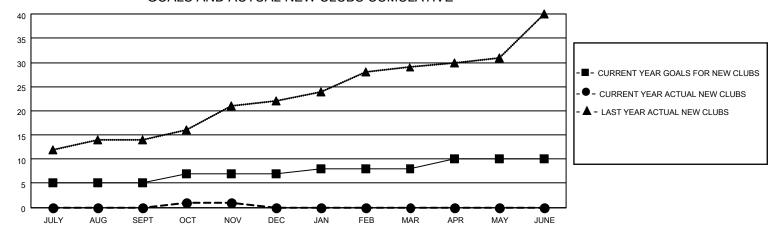

## District 305 N1

| Clubs RESULTS FOR 2022-2023 |   |   |   | Members  RESULTS FOR 2022-2023 |    |     |     |
|-----------------------------|---|---|---|--------------------------------|----|-----|-----|
|                             |   |   |   |                                |    |     |     |
| JULY/AUG/SEPT               | 5 | 0 | 2 | JULY/AUG/SEPT                  | 25 | 153 | 112 |
| OCT/NOV/DEC                 | 2 | 1 | 1 | OCT/NOV/DEC                    | 20 | 231 | 132 |
| JAN/FEB/MAR                 | 1 | 0 | 0 | JAN/FEB/MAR                    | 10 | 0   | 0   |
| APR/MAY/JUNE                | 2 | 0 | 0 | APR/MAY/JUNE                   | 15 | 0   | 0   |

### GOALS AND ACTUAL NEW CLUBS CUMULATIVE