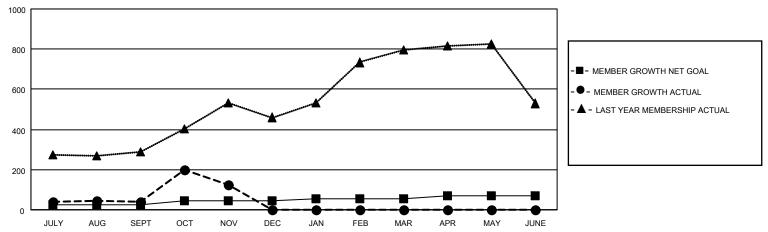

## District 305 N1

| Clubs RESULTS FOR 2022-2023 |   |   |   | Members  RESULTS FOR 2022-2023 |    |     |     |
|-----------------------------|---|---|---|--------------------------------|----|-----|-----|
|                             |   |   |   |                                |    |     |     |
| JULY/AUG/SEPT               | 5 | 0 | 2 | JULY/AUG/SEPT                  | 25 | 153 | 112 |
| OCT/NOV/DEC                 | 2 | 1 | 1 | OCT/NOV/DEC                    | 20 | 231 | 132 |
| JAN/FEB/MAR                 | 1 | 0 | 0 | JAN/FEB/MAR                    | 10 | 0   | 0   |
| APR/MAY/JUNE                | 2 | 0 | 0 | APR/MAY/JUNE                   | 15 | 0   | 0   |

#### GOALS AND ACTUAL MEMBERS CUMULATIVE

| DROPPED CLUBS: 3 |     | 50 CLUBS OF 147 ADDED 1 OR<br>MORE NEW MEMBERS | GENDER DISTRIBUTION                   |                |  |
|------------------|-----|------------------------------------------------|---------------------------------------|----------------|--|
|                  |     | WORE NEW WEINBERS                              | MALE                                  | 2,811 (78.45%) |  |
|                  |     |                                                | FEMALE                                | 772 (21.55%)   |  |
| DROPPED MEMBERS  |     |                                                | NON BINARY                            | 0 (0.00%)      |  |
|                  |     |                                                | PREFER NOT TO ANSWER                  | 0 (0.00%)      |  |
| DECEASED         | 0   |                                                |                                       |                |  |
| CLUB CANCELLED   | 22  | CLICK HERE FOR CUMULATIVE                      | TOTAL FAMILY UNIT MEMBERS             | 2,783          |  |
| OTHER            | 222 | MEMBERSHIP DATA                                |                                       |                |  |
| TOTAL 244        |     |                                                | FAMILY MEMBERS PAYING HALF DUES 2,093 |                |  |
|                  |     |                                                |                                       |                |  |